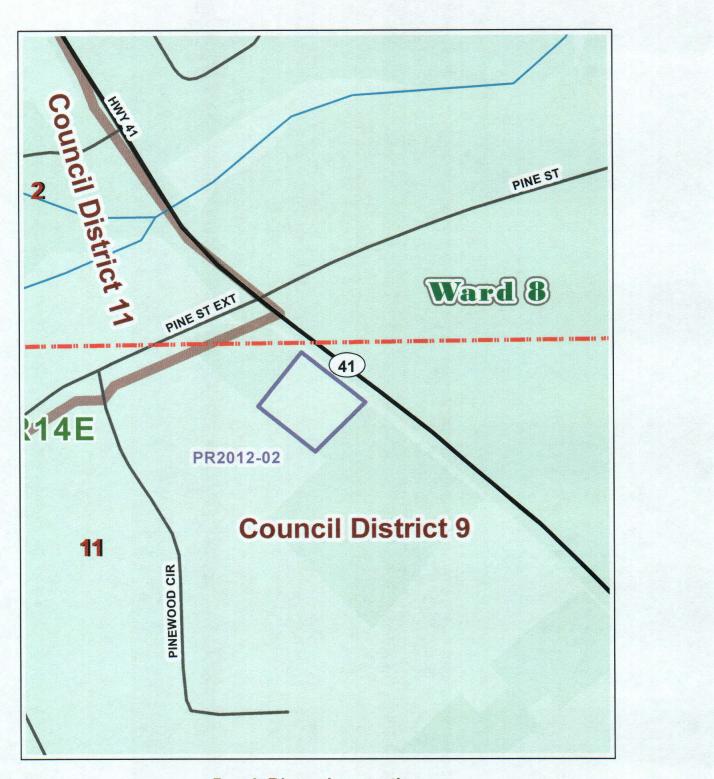

## Pearl River Annexation PR2012-02

This map was produced by St. Tammany Parish Information Services. Note: This map is for planning purposes only. It is not a legally recorded plan, survey, official tax map or engineering schematic, and it is not intended to be used as such. Map layers were created from different sources at different scales, and the actual or relative geographic position of any feature is only as accurate as the source information. Copyright (c) 2012. St. Tammany Parish, Louisiana. All rights Reserved.

## **Pearl River Annexation** PR2012-02

This map was produced by St. Tammany Parish Information Services. Note: This map is for planning purposes only. It is not a legally recorded plan, survey, official tax map or engineering schematic, and it is not intended to be used as such. Map layers were created from different sources at different scales, and the actual or relative geographic position of any feature is only as accurate as the source information. Copyright (c) 2012. St. Tammany Parish, Louisiana. All rights Reserved.