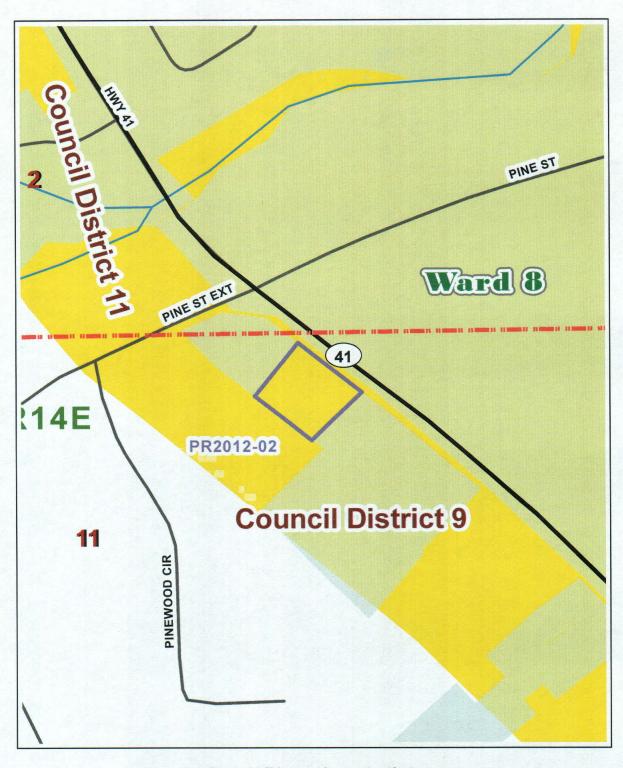

## Pearl River Annexation PR2012-02

This map was produced by St. Tammany Parish Information Services. Note: This map is for planning purposes only. It is not a legally recorded plan, survey, official tax map or engineering schematic, and it is not intended to be used as such. Map layers were created from different sources at different scales, and the actual or relative geographic position of any feature is only as accurate as the source information. Copyright (c) 2012. St. Tammany Parish, Louisiana. All rights Reserved.

WHEREAS, the Town of Pearl River is contemplating annexation of 1 acre of land more or less owned by Pearl River Veterinary Hospital, and located in section 11, Township 8 South, Range 14 East, with municipal address of 64681 Hwy 41, Pearl River, St Tammany Parish, Louisiana, Ward 8, District 9 (see attachments for complete description); and

#### PR2012-02

RESOLUTION TO CONCUR/NOT CONCUR WITH THE TOWN OF PEARL RIVER ANNEXATION AND REZONING OF 1 ACRE OF LAND MORE OR LESS FROM PARISH HC-2 HIGHWAY COMMERCIAL DISTRICT TO TOWN OF PEARL RIVER B2- COMMERCIAL DISTRICT WHICH PROPERTY IS LOCATED IN SECTION 11, TOWNSHIP 8 SOUTH, RANGE 14 EAST, WITH MUNICIPAL ADDRESS OF 64681 HWY 41, PEARL RIVER, ST TAMMANY PARISH, LOUISIANA, WARD 8, DISTRICT 9.