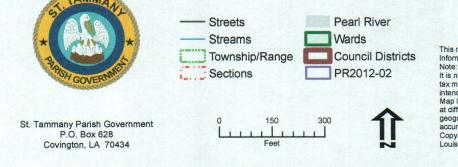

## Pearl River Annexation PR2012-02

This map was produced by St. Tammany Parish Information Services. Note: This map is for planning purposes only. It is not a legally recorded plan, survey, official tax map or engineering schematic, and it is not intended to be used as such. Map layers were created from different sources at different scales, and the actual or relative geographic position of any feature is only as accurate as the source information. Copyright (c) 2012. St. Tammany Parish, Louisiana. All rights Reserved.

## **Pearl River Annexation** PR2012-02

This map was produced by St. Tammany Parish Information Services. Note: This map is for planning purposes only. It is not a legally recorded plan, survey, official tax map or engineering schematic, and it is not intended to be used as such. Map layers were created from different sources at different scales, and the actual or relative geographic position of any feature is only as accurate as the source information. Copyright (c) 2012. St. Tammany Parish, Louisiana. All rights Reserved.