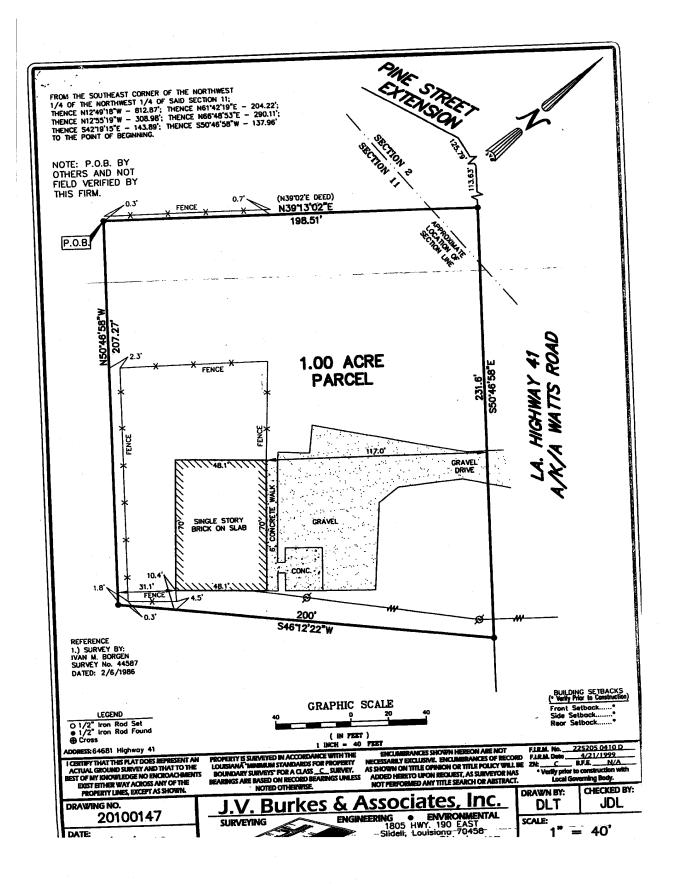

#### PROPERTY DESCRIPTION 2010 Tax Roll Assessment: Assessment Number: 125-055-0779

1 acre being parcel meas 198.51 x 231.6 x 200.00 x 207.27 Sec 2 11 8 14 CB 1246 805 CB 1370 459 CB 1542 157 Inst No 1174278 Inst No 1515802

2010 Tax Roll - Assessment Number 125-055-0779

OWNERS: Kern Veterinary Properties LLC 5 Log Cabin Lane Pearl River, Louisiana 70452

2010 TAX ROLL PROPERTY DESCRIPTION:

1 acre being parcel meas 198.51 x 231.6 x 200.00 x 207.27 Secs 2 11 8 14 CB 1246 805 CB 1370 459 CB 1542 157 Inst No 1174278 Inst No 1515802