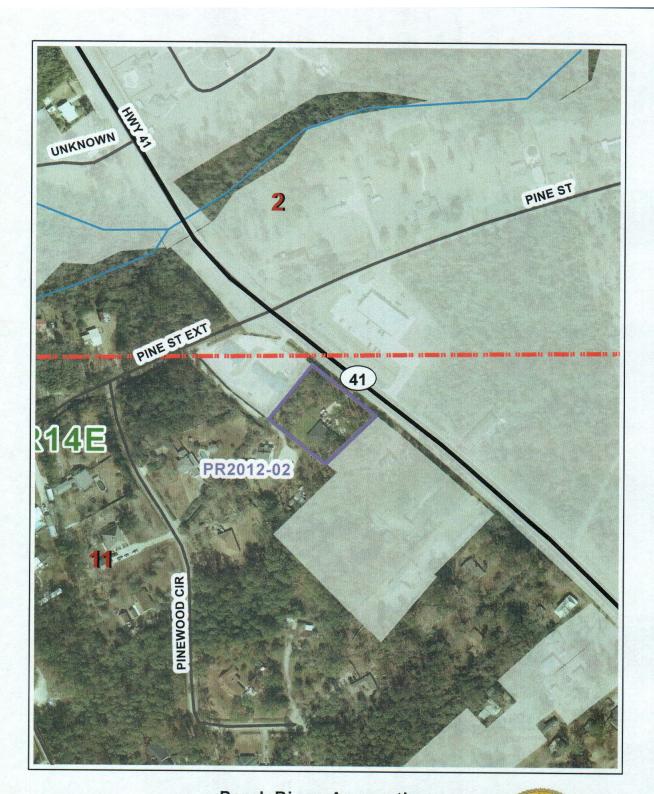

## **Pearl River Annexation** PR2012-02

This map was produced by St. Tammany Parish Information Services. Note: This map is for planning purposes only. It is not a legally recorded plan, survey, official tax map or engineering schematic, and it is not intended to be used as such. Map layers were created from different sources at different scales, and the actual or relative geographic position of any feature is only as accurate as the source information. Copyright (c) 2012. St. Tammany Parish, Louisiana. All rights Reserved.

WHEREAS, the Town of Pearl River is contemplating annexation of 1 acre of land more or less owned by Pearl River Veterinary Hospital, and located in section 11, Township 8 South, Range 14 East, with municipal address of 64681 Hwy 41, Pearl River, St Tammany Parish, Louisiana, Ward 8, District 9 (see attachments for complete description); and

#### PR2012-02

RESOLUTION TO CONCUR/NOT CONCUR WITH THE TOWN OF PEARL RIVER ANNEXATION AND REZONING OF 1 ACRE OF LAND MORE OR LESS FROM PARISH HC-2 HIGHWAY COMMERCIAL DISTRICT TO TOWN OF PEARL RIVER B2- COMMERCIAL DISTRICT WHICH PROPERTY IS LOCATED IN SECTION 11, TOWNSHIP 8 SOUTH, RANGE 14 EAST, WITH MUNICIPAL ADDRESS OF 64681 HWY 41, PEARL RIVER, ST TAMMANY PARISH, LOUISIANA, WARD 8, DISTRICT 9.